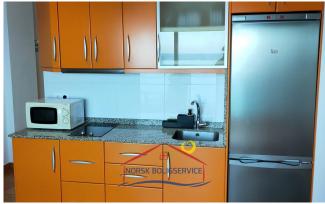

#### The house:

It is a cosy flat with everything you need, **ideal for couples or individuals.** Bright, with sea views and in a quiet area.

Its **distribution** is as follows:

- Large terrace / balcony. It is the jewel of the house. It has a set of tables and chairs, which allows you to meet or have breakfast overlooking the sea and the beach of Anfi del Mar. From here, your home, you will be able to see dreamlike sunsets.
- Living room & cosy and colourful kitchen. It has all the essentials for cooking and a spacious dining table. This area connects to the front terrace, so views and natural light are assured.
- Large double bedroom with minimalist and modern decoration. It also has fitted wardrobes and ventilation through a small window.
- Large bathroom with shower.