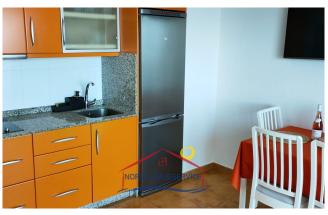

#### The house:

It is a cosy flat with everything you need, **ideal for couples or individuals.** Bright, with sea views and in a quiet area.

Its **distribution** is as follows:

- Large terrace / balcony. It is the jewel of the house. It has a set of tables and chairs, which allows you to meet or have breakfast overlooking the sea and the beach of Anfi del Mar. From here, your home, you will be able to see dreamlike sunsets.
- Living room & cosy and colourful kitchen. It has all the essentials for cooking and a spacious dining table. This area connects to the front terrace, so views and natural light are assured.
- Large double bedroom with minimalist and modern decoration. It also has fitted wardrobes and ventilation through a small window.
- Large bathroom with shower.