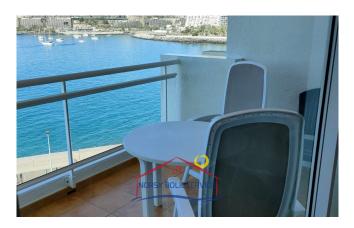

#### The house:

It is a cosy flat with everything you need, **ideal for couples or individuals.** Bright, with sea views and in a quiet area.

Its **distribution** is as follows:

- Large terrace / balcony. It is the jewel of the house. It has a set of tables and chairs, which allows you to meet or have breakfast overlooking the sea and the beach of Anfi del Mar. From here, your home, you will be able to see dreamlike sunsets.
- Living room & cosy and colourful kitchen. It has all the essentials for cooking and a spacious dining table. This area connects to the front terrace, so views and natural light are assured.
- Large double bedroom with minimalist and modern decoration. It also has fitted wardrobes and ventilation through a small window.
- Large bathroom with shower.

#### Other facilities

- Seaview
- Terrace
- Norwegian TV
- Internet
- Frontline
- Shower
- Swimming pool
- Elevator
- Furnished
- Renovated

The flat will also be equipped with a **washing machine** and **internet**. In addition, its views are due to the fact that it is located on the seventh floor, which you don't have to worry about because the complex has a **lift**.