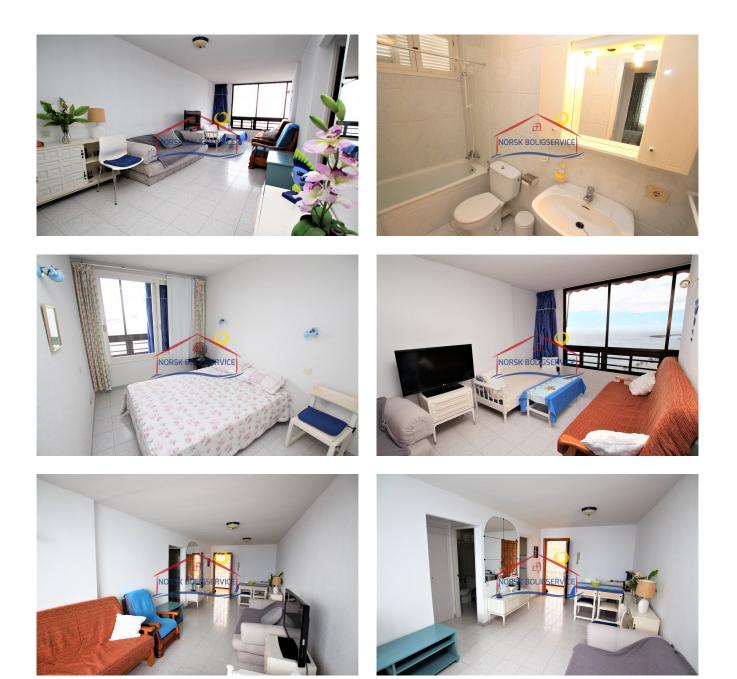

### About the property

Nice 1 bedroom apartment for rent in Patalavaca, Gran Canaria with sea views. The building is located just 100 meters from the beach and around it has supermarkets, shops, pharmacies and many more services for tourists and residents. It has a double elevator. Very good connection with other cities. Taxis and buses stop right in front of the building's entrance. Long rental season preferred with the possibility of fewer months. The cost of water and electricity is included up to 50 euros per month. Wifi Internet with additional charge.

- Living room with sofa bed, TV, furniture.
- Kitchen equipped with large refrigerator, appliances
- Bedroom with 2 single beds, furniture, wardrobe, ventilation.
- bathroom with shower, toilet, washing machine