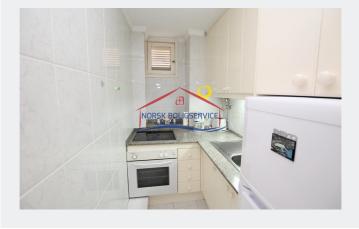

- Living room with sofa bed, TV, furniture.
- Kitchen equipped with large refrigerator, appliances
- Bedroom with 2 single beds, furniture, wardrobe, ventilation.
- bathroom with shower, toilet, washing machine